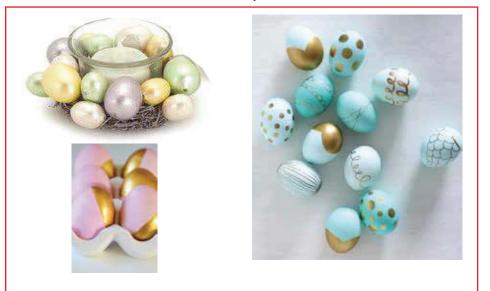

| Product Name: Nest                                  | Product Grouping: Easter Votives & Pillars             |  |
|-----------------------------------------------------|--------------------------------------------------------|--|
| Product Development Number: Product Number and Name | Material Suggestion: Metal Wire, Ceramic, Paint, Glass |  |