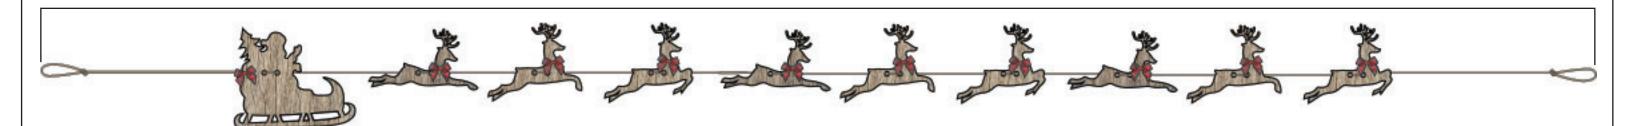

| Product Name: Barn Santa's Reindeer                 | Product Grouping: Garland                                              |
|-----------------------------------------------------|------------------------------------------------------------------------|
| Product Development Number: Product Number and Name | Material Suggestion: Raw/Reclaimed Wood, Flannel & Plaid Ribbon, Twine |