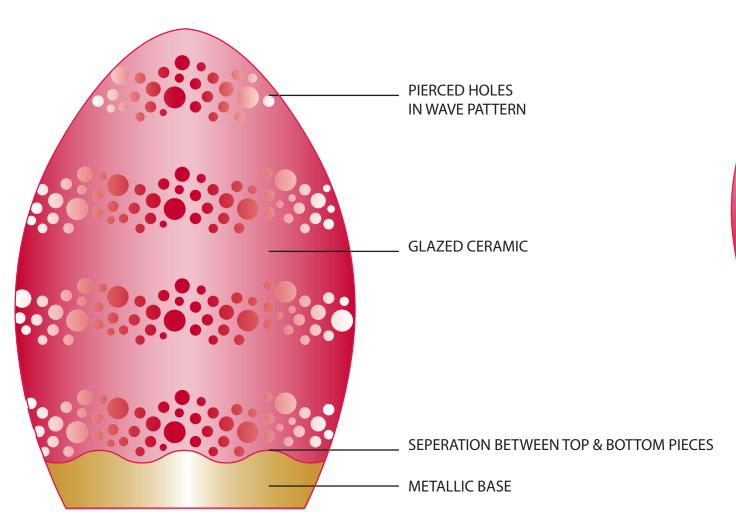

| Product Name: Egg                                   | Product Grouping: Easter Votives & Pillars |
|-----------------------------------------------------|--------------------------------------------|
| Product Development Number: Product Number and Name | Material Suggestion: Glazed Ceramic        |

| L | Product Name: Egg                                   | Product Grouping: Easter Votives & Pillars |
|---|-----------------------------------------------------|--------------------------------------------|
| ı | Product Development Number: Product Number and Name | Material Suggestion: Glazed Ceramic        |