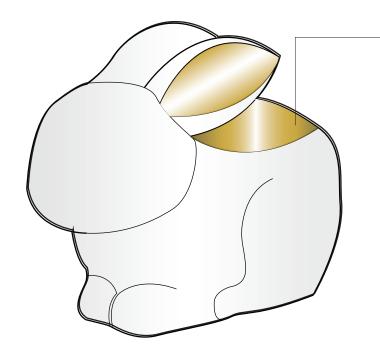

#### OPENING FOR TEA LIGHT

SIMPLE, MODERN ANIMAL SILHOUETTES
WHITE CERAMIC WITH METALLIC OR COLOR ACCENTS

# Dimensions

| Product Name: Bunny Head                            | Product Grouping: Easter Votives & Pillars |
|-----------------------------------------------------|--------------------------------------------|
| Product Development Number: Product Number and Name | Material Suggestion: Ceramic               |