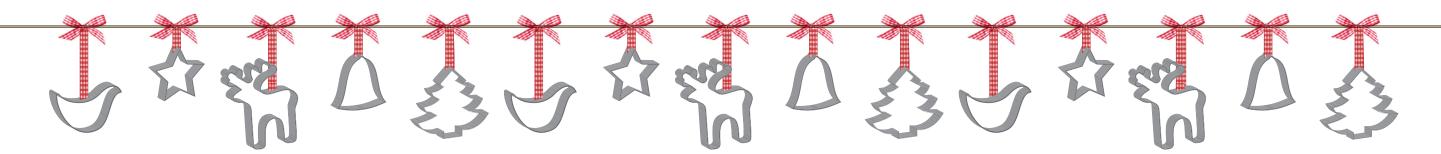

| Product Name: Xmas Cookie Cutter                    | Product Grouping: Garland                                    |
|-----------------------------------------------------|--------------------------------------------------------------|
| Product Development Number: Product Number and Name | Material Suggestion: Galvanized Metal, Twine, Gingham Ribbon |