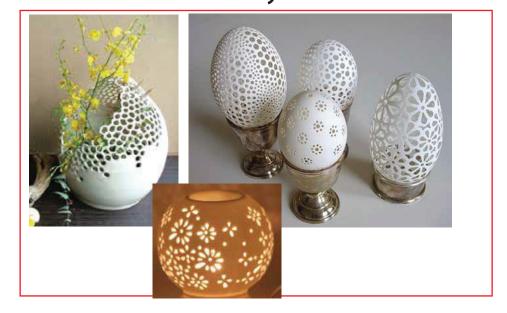

| Product Name: Egg                                   | Product Grouping: Easter Votives & Pillars |
|-----------------------------------------------------|--------------------------------------------|
| Product Development Number: Product Number and Name | Material Suggestion: Glazed Ceramic        |

| L | Product Name: Egg                                   | Product Grouping: Easter Votives & Pillars |
|---|-----------------------------------------------------|--------------------------------------------|
| ı | Product Development Number: Product Number and Name | Material Suggestion: Glazed Ceramic        |