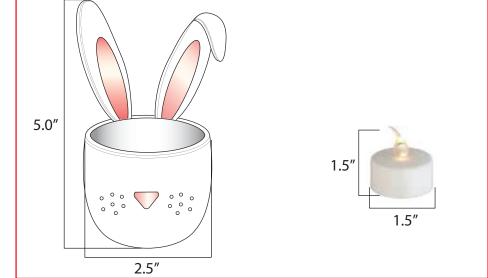

# Dimensions

| Product Name: Bunny Head                            | Product Grouping: Easter Votives & Pillars |
|-----------------------------------------------------|--------------------------------------------|
| Product Development Number: Product Number and Name | Material Suggestion: Ceramic               |