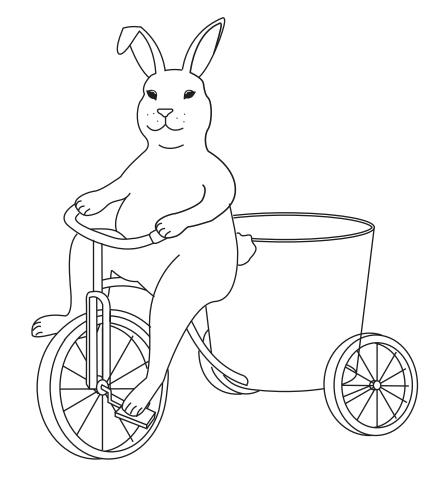

#### Dimensions

| Product Name: Bunny on Tricycle                     | Product Grouping: Easter Votives & Pillars      |
|-----------------------------------------------------|-------------------------------------------------|
| Product Development Number: Product Number and Name | Material Suggestion: Painted Ceramic with Metal |