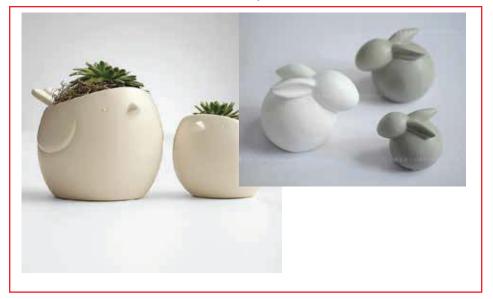

#### Dimensions

| Product Name: Animals                               | Product Grouping: Easter Votives & Pillars |
|-----------------------------------------------------|--------------------------------------------|
| Product Development Number: Product Number and Name | Material Suggestion: Ceramic               |