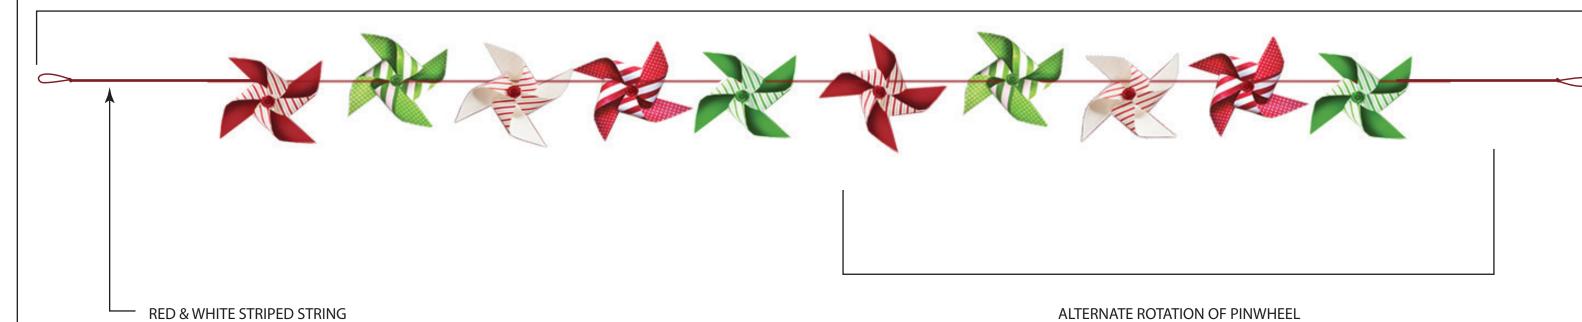

| Product Name: Holly Jolly Pinwheel Garland          | Product Grouping: Garland                           |
|-----------------------------------------------------|-----------------------------------------------------|
| Product Development Number: Product Number and Name | Material Suggestion: Graphic Paper, Buttons, String |