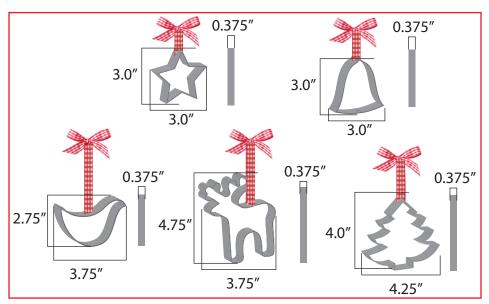

| Product Name: Xmas Cookie Cutter                    | Product Grouping: Garland                                    |
|-----------------------------------------------------|--------------------------------------------------------------|
| Product Development Number: Product Number and Name | Material Suggestion: Galvanized Metal, Twine, Gingham Ribbon |