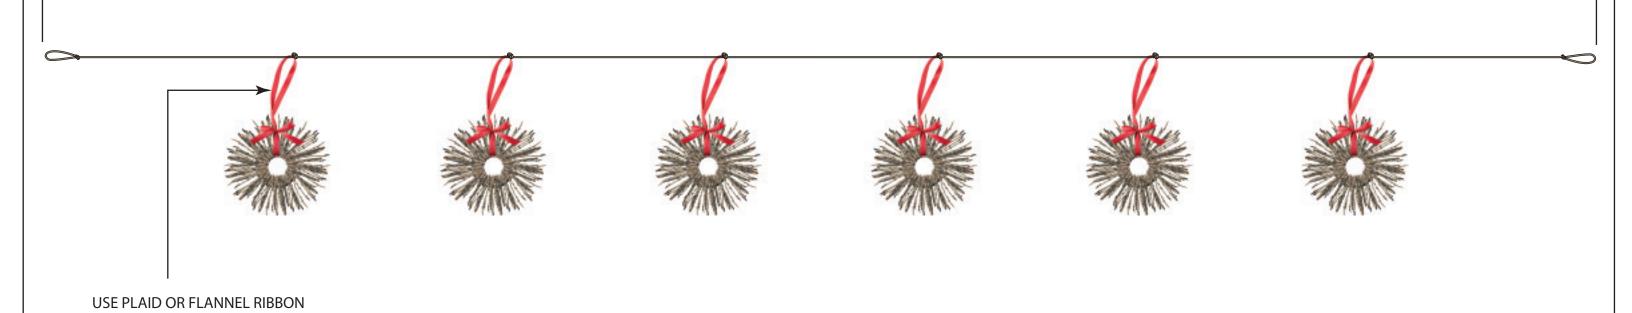

| Product Name: Holly Jolly Pinwheel Garland          | Product Grouping: Garland                           |
|-----------------------------------------------------|-----------------------------------------------------|
| Product Development Number: Product Number and Name | Material Suggestion: Graphic Paper, Buttons, String |