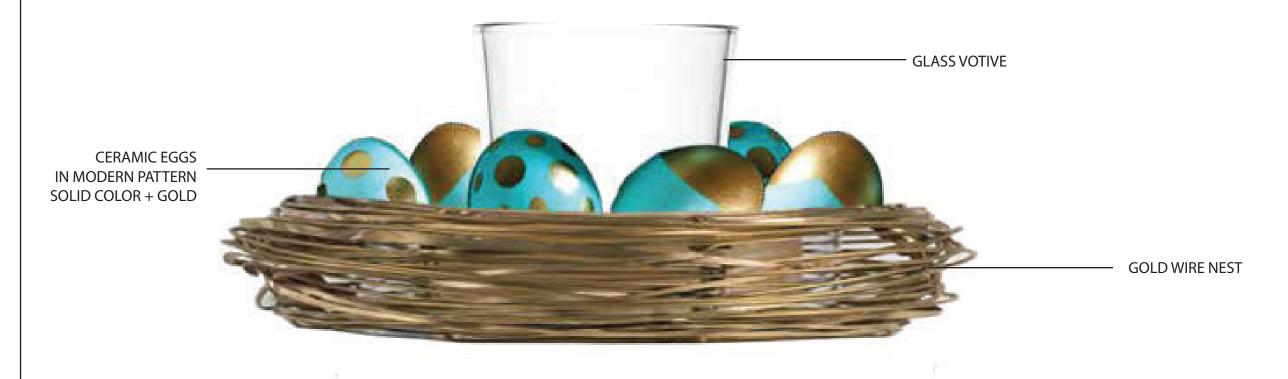

| Product Name: Nest                                  | Product Grouping: Easter Votives & Pillars             |  |
|-----------------------------------------------------|--------------------------------------------------------|--|
| Product Development Number: Product Number and Name | Material Suggestion: Metal Wire, Ceramic, Paint, Glass |  |