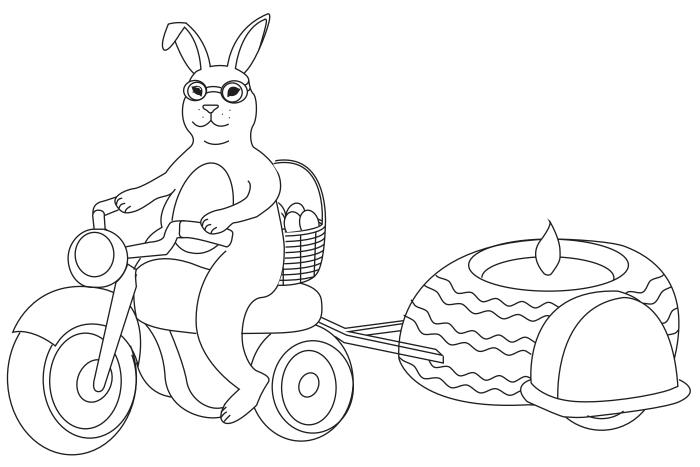

| Product Name: Motorcycle with Sidecar               | Product Grouping: Easter Votives & Pillars |
|-----------------------------------------------------|--------------------------------------------|
| Product Development Number: Product Number and Name | Material Suggestion: Painted Ceramic       |