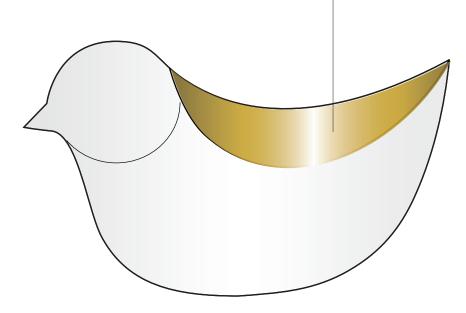

#### OPENING FOR TEA LIGHT

SIMPLE, MODERN ANIMAL SILHOUETTES
WHITE CERAMIC WITH METALLIC OR COLOR ACCENTS

| Product Name: Nest                                  | Product Grouping: Easter Votives & Pillars             |  |
|-----------------------------------------------------|--------------------------------------------------------|--|
| Product Development Number: Product Number and Name | Material Suggestion: Metal Wire, Ceramic, Paint, Glass |  |