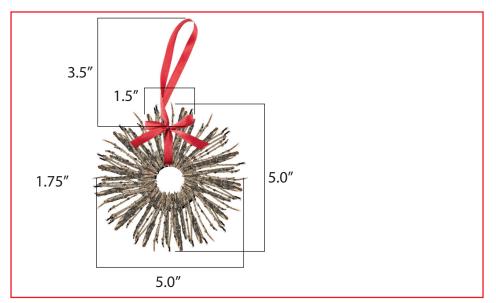

|                                                     | Product Grouping: Garland                                 |
|-----------------------------------------------------|-----------------------------------------------------------|
| Product Development Number: Product Number and Name | Material Suggestion: Twigs, Flannel & Plaid Ribbon, Twine |