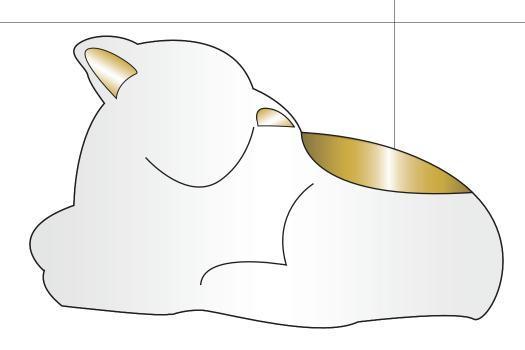

#### OPENING FOR TEA LIGHT

SIMPLE, MODERN ANIMAL SILHOUETTES
WHITE CERAMIC WITH METALLIC OR COLOR ACCENTS

#### Dimensions

| Product Name: Animals                               | Product Grouping: Easter Votives & Pillars |
|-----------------------------------------------------|--------------------------------------------|
| Product Development Number: Product Number and Name | Material Suggestion: Ceramic               |