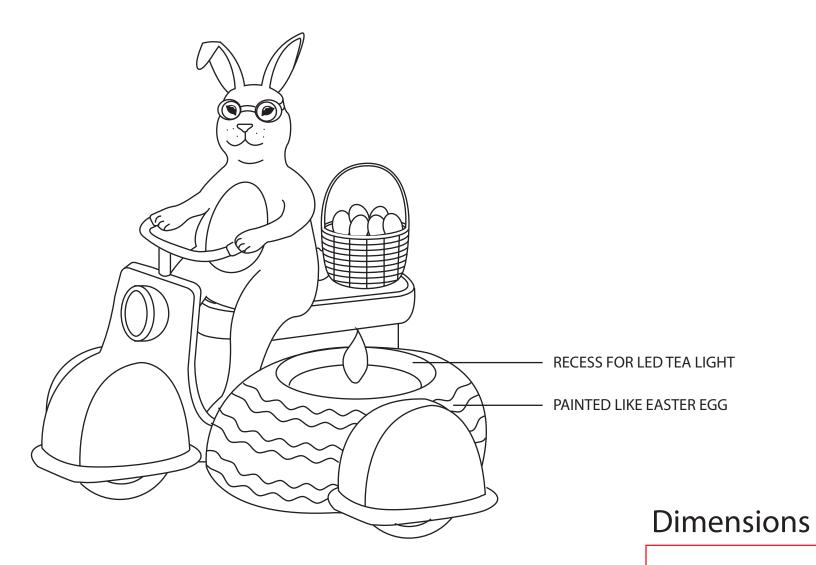

| Product Name: Motorcycle with Sidecar               | Product Grouping: Easter Votives & Pillars |
|-----------------------------------------------------|--------------------------------------------|
| Product Development Number: Product Number and Name | Material Suggestion: Painted Ceramic       |