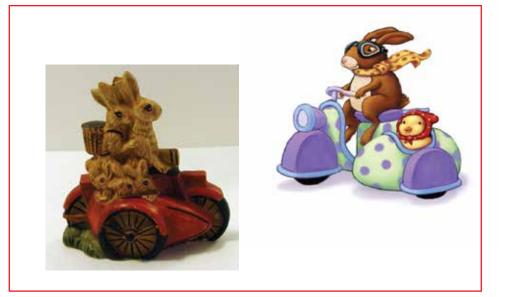

| Product Name: Motorcycle with Sidecar               | Product Grouping: Easter Votives & Pillars |
|-----------------------------------------------------|--------------------------------------------|
| Product Development Number: Product Number and Name | Material Suggestion: Painted Ceramic       |