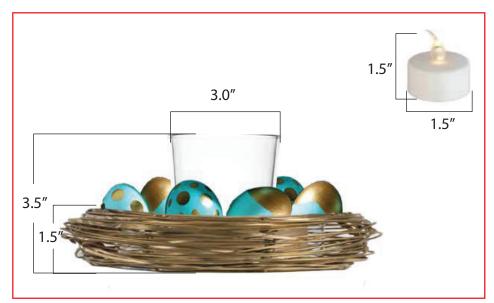

| Product Name: Nest                                  | Product Grouping: Easter Votives & Pillars             |  |
|-----------------------------------------------------|--------------------------------------------------------|--|
| Product Development Number: Product Number and Name | Material Suggestion: Metal Wire, Ceramic, Paint, Glass |  |