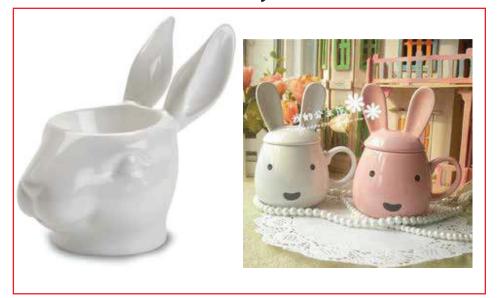

# Dimensions

| Product Name: Bunny Head                            | Product Grouping: Easter Votives & Pillars |
|-----------------------------------------------------|--------------------------------------------|
| Product Development Number: Product Number and Name | Material Suggestion: Ceramic               |