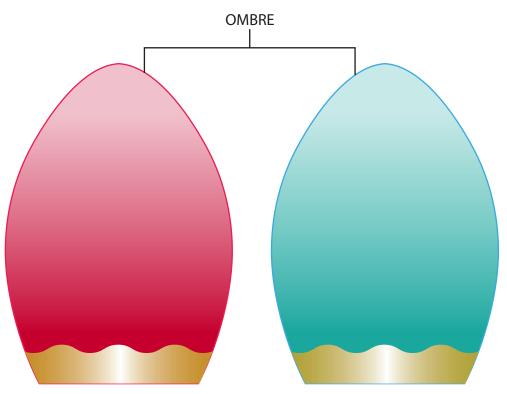

| Product Name: Egg                                   | Product Grouping: Easter Votives & Pillars |
|-----------------------------------------------------|--------------------------------------------|
| Product Development Number: Product Number and Name | Material Suggestion: Glazed Ceramic        |

| L | Product Name: Egg                                   | Product Grouping: Easter Votives & Pillars |
|---|-----------------------------------------------------|--------------------------------------------|
| ı | Product Development Number: Product Number and Name | Material Suggestion: Glazed Ceramic        |