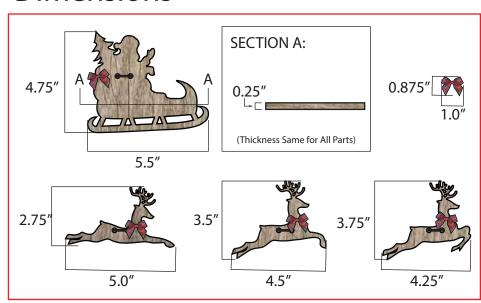

| Product Name: Barn Santa's Reindeer                 | Product Grouping: Garland                                              |
|-----------------------------------------------------|------------------------------------------------------------------------|
| Product Development Number: Product Number and Name | Material Suggestion: Raw/Reclaimed Wood, Flannel & Plaid Ribbon, Twine |