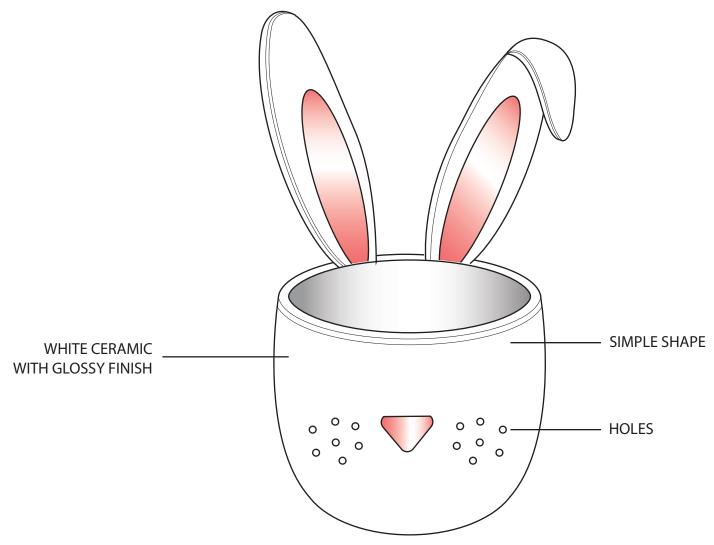

# Dimensions

| Product Name: Bunny Head                            | Product Grouping: Easter Votives & Pillars |
|-----------------------------------------------------|--------------------------------------------|
| Product Development Number: Product Number and Name | Material Suggestion: Ceramic               |