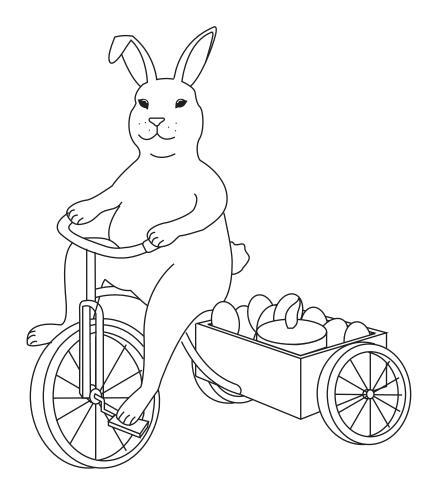

#### Dimensions

| Product Name: Bunny on Tricycle                     | Product Grouping: Easter Votives & Pillars      |
|-----------------------------------------------------|-------------------------------------------------|
| Product Development Number: Product Number and Name | Material Suggestion: Painted Ceramic with Metal |