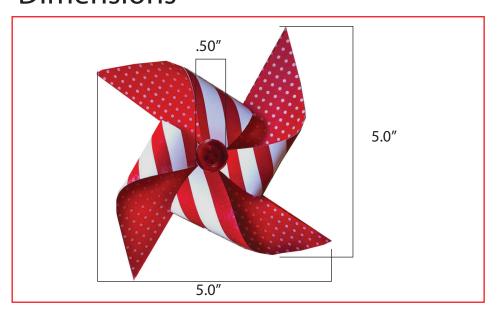

| Product Name: Holly Jolly Pinwheel Garland          | Product Grouping: Garland                           |
|-----------------------------------------------------|-----------------------------------------------------|
| Product Development Number: Product Number and Name | Material Suggestion: Graphic Paper, Buttons, String |